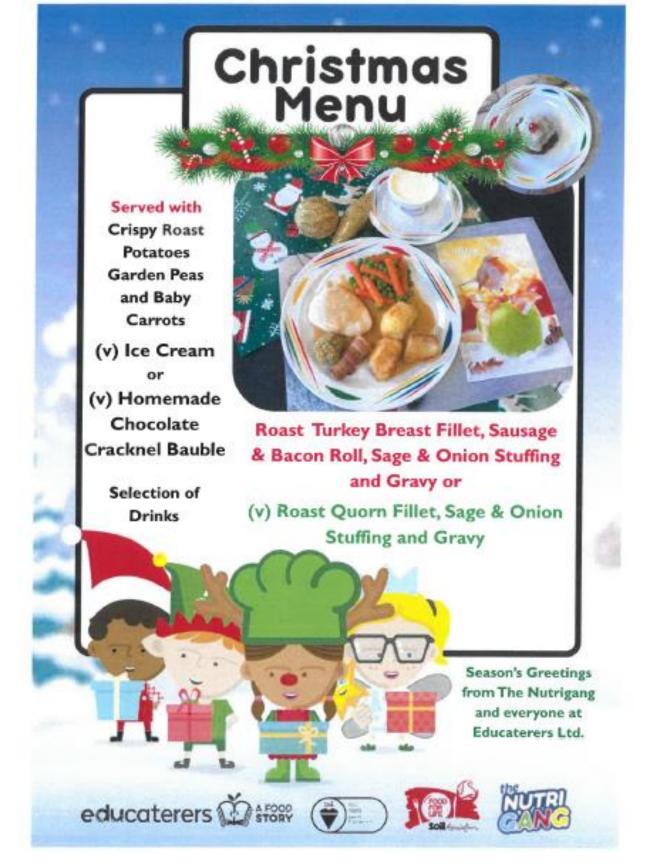

# WELL DONE!

**CHRISTMAS DINNER – THURSDAY 12 DECEMBER – SCHOOL AND NURSERY** PLEASE NOTE THAT UNLESS YOU LET THE SCHOOL OFFICE KNOW BY WEDNESDAY 20 NOVEMBER THAT YOUR CHILD DOES NOT WANT A CHRISTMAS DINNER AND THAT YOU ARE SUPPLYING THEM WITH A PACKED LUNCH, WE WILL BE ORDERING ONE FOR THEM AS PER THE LETTER SENT HOME ON WEDNESDAY, THANK YOU.